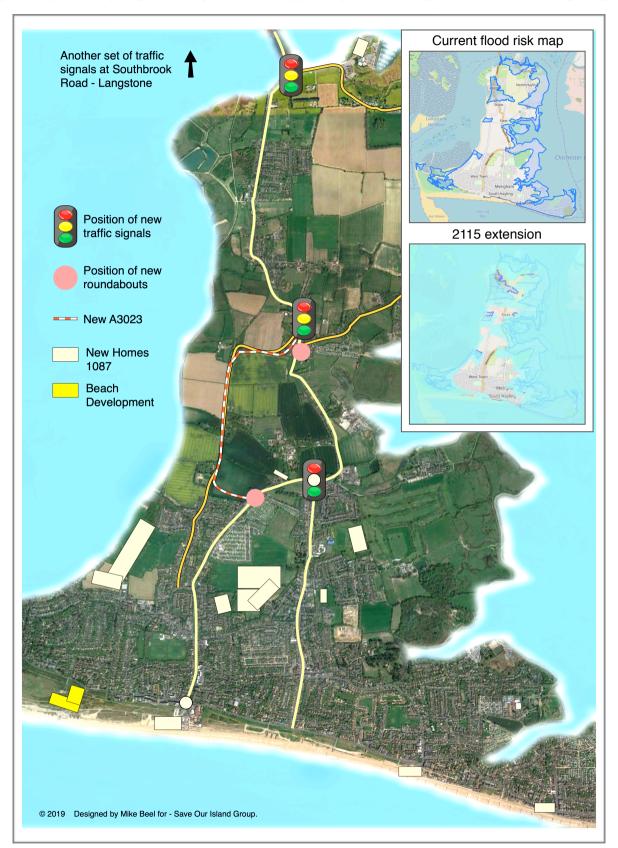

## THIS IS WHAT'S HAPPENING TO YOUR ISLAND

OVER 1000 HOMES PROPOSED WITH MANY MORE TO COME.

THE A3023 WILL NOT BE EXPANDED = SEVERE CONGESTION AND FINALLY GRIDLOCK FLOOD PROTECTION STRATEGY AND PROJECTS REMAIN UNPLANNED AND UNFUNDED